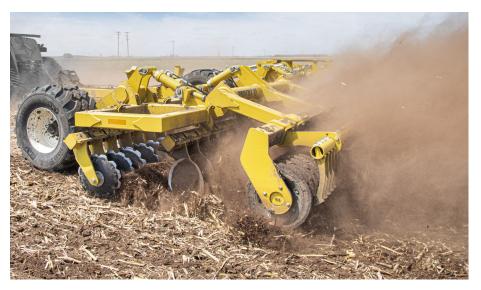

## The Original High Speed High Performance Disc

This is Pro-Till by Degelman. The fastest and most versatile piece of tillage equipment you will ever own, Pro-Till shreds heavy fall residue, opens up spring fields, levels ruts, destroys clods and produces an absolutely perfect seed bed. Pro-Till is High Speed, High Performance Tillage.

The Pro-Till shreds residue at speeds over 10 mph, up to three times the speed of traditional cultivators, while ensuring uniform distribution of residue to eliminate problems such as uneven and delayed emergence, hair pinning, erosion and seeder/planter plugging.